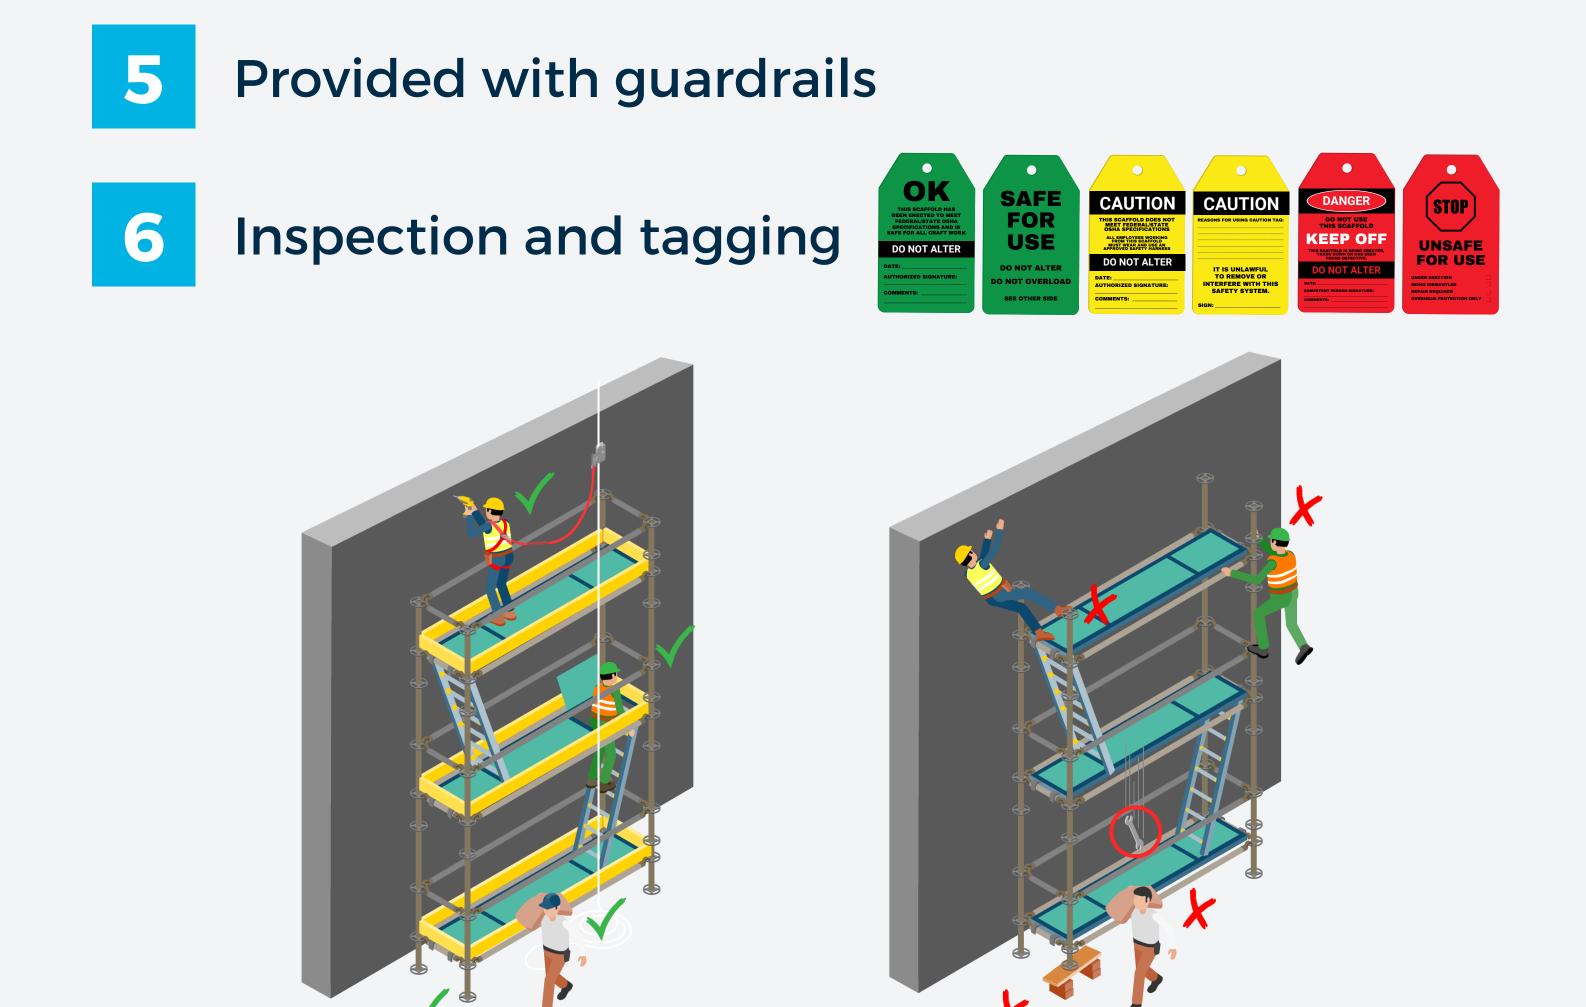

## 6 Keys For SAFE SCAFFOLD USE

Scaffold boards safely secured and supported

- Posts are plum
- 3
- Provided with safe access (such as ladders)

Adequately decked – work surface and platform

The information contained herein is intended solely to assist with your loss control responsibilities and is not intended as a substitute for your retention of qualified professionals to assess your loss control needs and compliance with applicable laws. No representations are made as to the sufficiency or adequacy of such information, and AEU expressly disclaims any liability arising from use of such information.